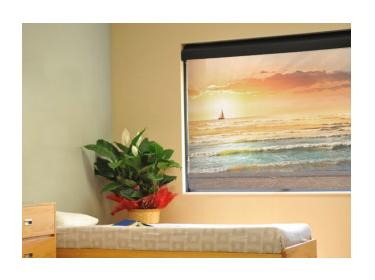

## CUSTOM PRINTING SOLUTIONS

WebbLok™ Printed Shades enhance patients' emotional well-being.

Create a soothing atmosphere for patients and minimize the risk of tampering with custom printed window shades featuring WebbLok™ technology. Adding artwork to shades has been proven to reduce destruction in mental health areas where artwork isn't typically allowed. Custom imagery on window shades eliminates unsightly parking lot or rooftop views and promotes a healing environment for patients, visitors and staff.

### Common Applications

Logos & Branding

Calming Landscapes Storytelling & Timelines