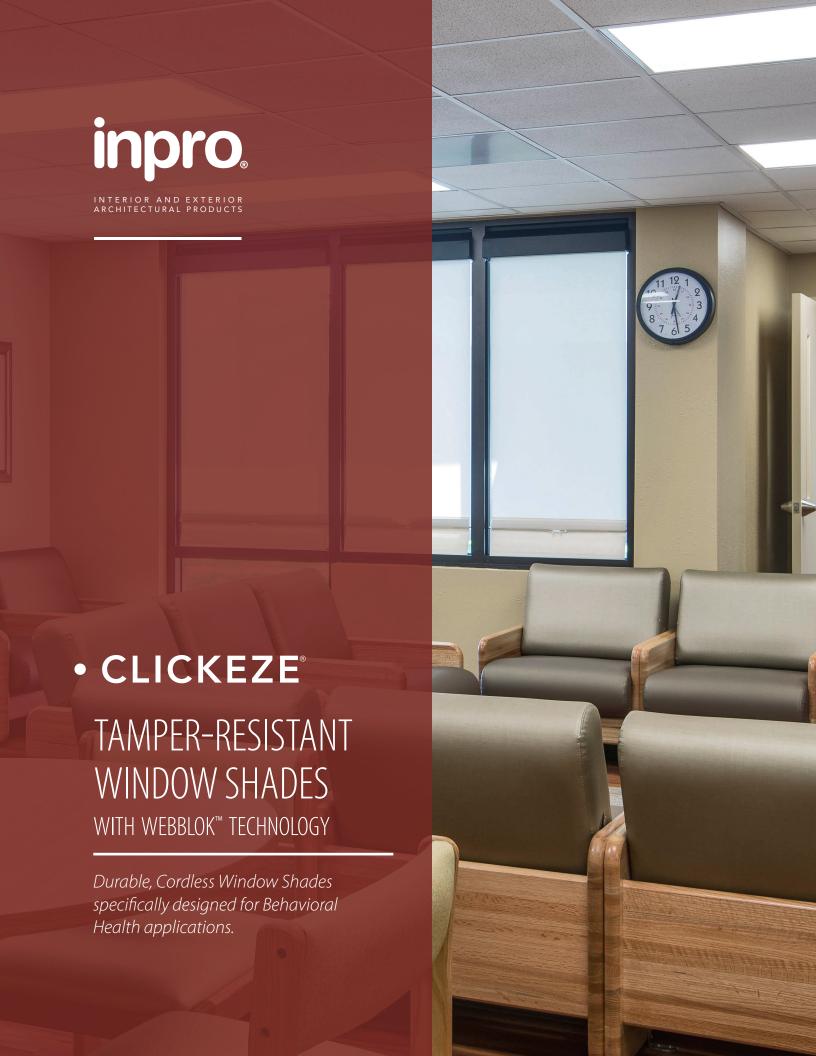

# INTRODUCING WEBBLOK™ DURABLE WINDOW SHADES

Proven behavioral health solution for over 35 years.

Specifically designed for behavioral health facilities\*, our durable shade system featuring WebbLok™ technology is one of the toughest cordless window shades on the market. With a proven track record in behavioral health, this shade system features a virtually impenetrable security box fascia that allows for safe patient operation. Keep patients from harm and maintain peace of mind with WebbLok™ Window Shades.

#### **Product Advantages**

- Exclusive security box and back plate cover to prevent tampering of shade mechanicals
- · Allows patient to safely control light with fingertip operation
- · Easy to clean and maintain without removing the shade
- · Completely secured spring roller system
- · Extremely durable for behavioral health areas
- · Cordless for added safety