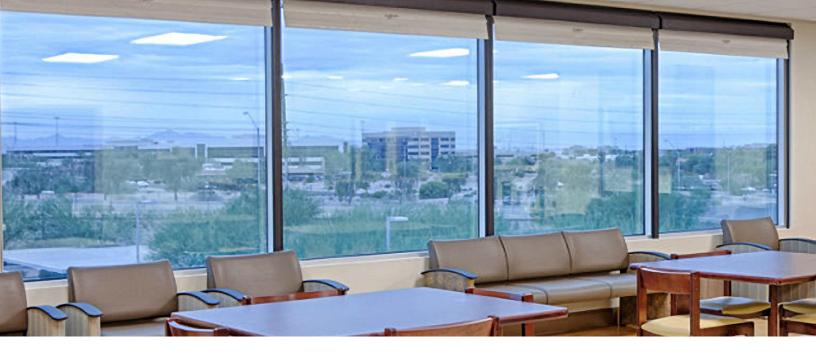

# INTRODUCING WEBBLOK™ DURABLE WINDOW SHADES

Proven behavioral health solution for over 35 years.

Specifically designed for behavioral health facilities\*, our durable shade system featuring WebbLok™ technology is one of the toughest cordless window shades on the market. With a proven track record in behavioral health, this shade system features a virtually impenetrable security box fascia that allows for safe patient operation. Keep patients from harm and maintain peace of mind with WebbLok™ Window Shades.

#### **Product Advantages**

- Exclusive security box and back plate cover to prevent tampering of shade mechanicals
- · Allows patient to safely control light with fingertip operation
- · Easy to clean and maintain without removing the shade
- · Completely secured spring roller system
- · Extremely durable for behavioral health areas
- · Cordless for added safety