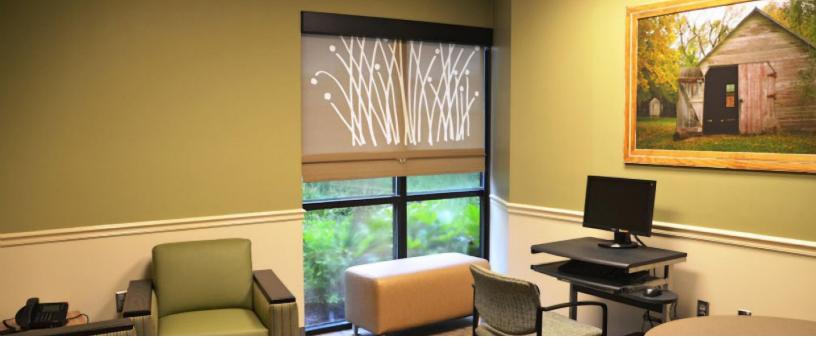

## CUSTOM PRINTING SOLUTIONS

WebbLok™ Printed Shades enhance patients' emotional well-being.

Create a soothing atmosphere for patients and minimize the risk of tampering with custom printed window shades featuring WebbLok™ technology. Adding artwork to shades has been proven to reduce destruction in mental health areas where artwork isn't typically allowed. Custom imagery on window shades eliminates unsightly parking lot or rooftop views and promotes a healing environment for patients, visitors and staff.

### Common Applications

Logos & Branding

Calming Landscapes Storytelling & Timelines