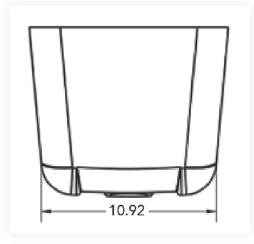

## **Features**

- Minimal parts for easy installation
- Can be mounted as one piece or bottom can be cut for height adjustment
- Bottom slides inside top piece at cut point
- Back side can also be cut for depth adjustment
- Complete kit with angle bracket, security screws, and filler patch for lever handle cut out
- White, high-impact, abuse-resistant, heavy gauge material
- Usable height with bottom is approximately 28 inches