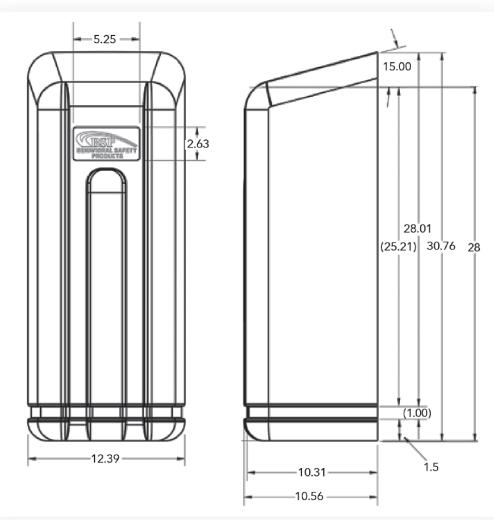

## **Features**

- Minimal parts for easy installation
- Can be mounted as one piece or bottom can be cut for height adjustment
- Bottom slides inside top piece at cut point
- Back side can also be cut for depth adjustment
- Complete kit with angle bracket, security screws, and filler patch for lever handle cut out
- White, high-impact, abuse-resistant, heavy gauge material
- Usable height with bottom is approximately 28 inches