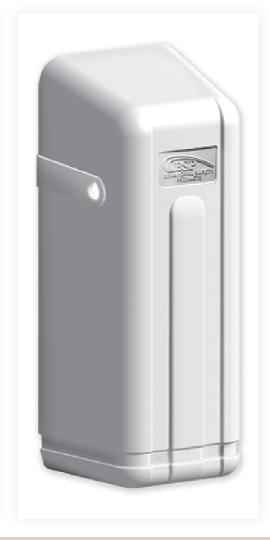

## LIGATURE RESISTANT FLUSH VALVE COVER

#FV600

## **Features**

- Minimal parts for easy installation
- Can be mounted as one piece or bottom can be cut for height adjustment
- Bottom slides inside top piece at cut point
- Back side can also be cut for depth adjustment
- Complete kit with angle bracket, security screws, and filler patch for lever handle cut out
- White, high-impact, abuse-resistant, heavy gauge material
- Usable height with bottom is approximately 28 inches