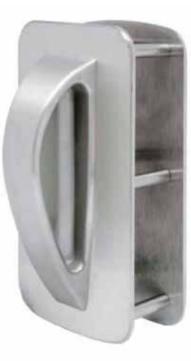

## 5-Point Ligature Resistant Back to Back Push/Pull Dummy Handle #DH445

## **Features**

- For hospitals, behavioral health and other clinical facilities
- 0.158" gauge stainless steel plate, Type 304, 6-7/8" x 3-9/16"
- 5-point ligature resistant handle, 4-5/8" projection
- Through-bolt mounting
- 8-32 tamper resistant stainless steel mounting screws
- US32D finish
- Pair or single pull

## **Specification**

MRXA Series push/pull shall be by model number MRXA-DP (for Pair Pull) or MRXA-SP (for Single Pull).

Push Pull shall meet 5-point ligature resistant requirement.

Base material is required to be type 304 stainless steel.