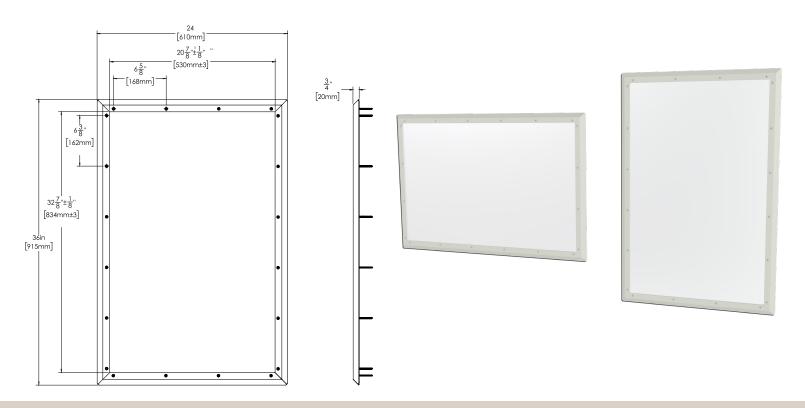

## LIGATURE RESISTANT FRAMED MIRROR

**#FM770** 

Our FM770 ligature resistant framed mirror is designed to meet ADA requirements. Sized at 24"x36", the FM770 provides a look and feel that is less institutional than most mirrors of this size. The beveled frame edge of the FM770 and rounded corners deter ligature while maintaining a sleek aesthetic appearance. To prevent mirror distortion, we added a reinforced backing to ensure that the surface of the mirror remained free of any warping. The mirror itself is polished stainless steel to an #8 finish. This finish level achieves a zero percent blur and is comparable to a standard bathroom mirror found in residential construction. The frame is also stainless steel and comes powder-coated matte white. The FM770 is front-mounted and should be secured to a wall with vandal-resistant screws (included). When installed, the FM770 should be secured to blocking within in the wall and the perimeter sealed with pick free caulk.

## **Specifications**

- ADA Compliant
- 24"x36" size
- · Stainless steel frame with matte white powder coat
- · Polished stainless steel mirror face
- Reinforced backing to prevent mirror distortion
- Unit secured with tamper-resistant stainless steel screws (included)
- · Shipping weight 35 lbs.

## **Rough In Dimensions**