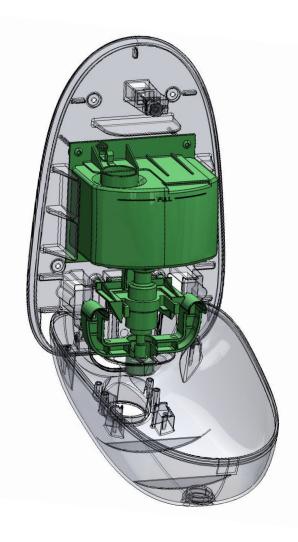

The kit includes a 750ML reservoir with cap, pump support, Pump yoke, and 2 pumps (soap and liquid) that fit into the SD750 dispenser. *The SD750 dispenser is not included.* 