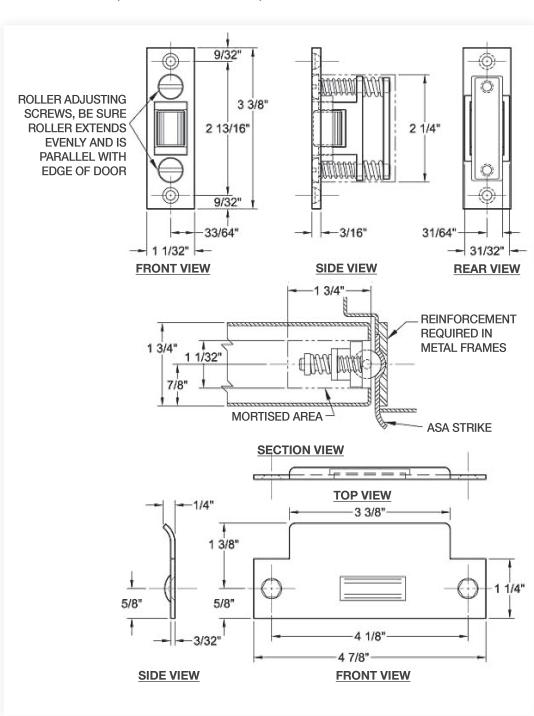

## STAINLESS STEEL ROLLER LATCH (4-3/4" STRIKE)

#DH500

This suicide resistant roller latch is recommended to replace the lever handle or knob type latch on the patient room bathroom door.

This does allow the door to stay closed without the opportunity to tie anything to a lever or knob.

A push/pull plate needs to be installed on both sides of the door to allow operation.

The DH-500 model is available in a 4-7/8" tall strike.

## **Features**

- ASA Strike 1-1/8" wide x 4-3/4"
- Latch face 1" x 3-3/8" Fasteners
- Fasteners
- Body (2) #10 x 3/4" FH SMS
- Strike (2) #12-24 x 3/8"
  FH SMS