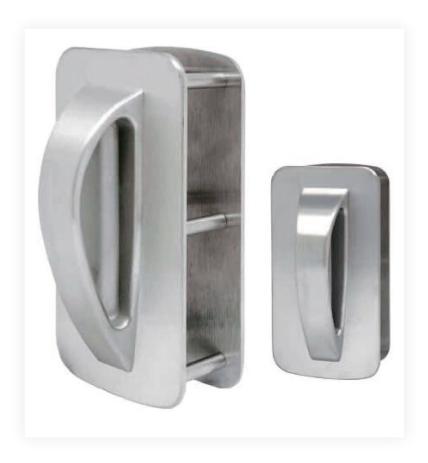

## 5-POINT LIGATURE RESISTANT BACK TO BACK PUSH/PULL DUMMY HANDLE

#DH445

## **Features**

- For hospitals, behavioral health and other clinical facilities
- 0.158" gauge stainless steel plate, Type 304, 6-7/8" x 3-9/16"
- 5-point ligature resistant handle, 4-5/8" projection
- Through-bolt mounting
- 8-32 tamper resistant stainless steel mounting screws
- US32D finish
- · Pair or single pull