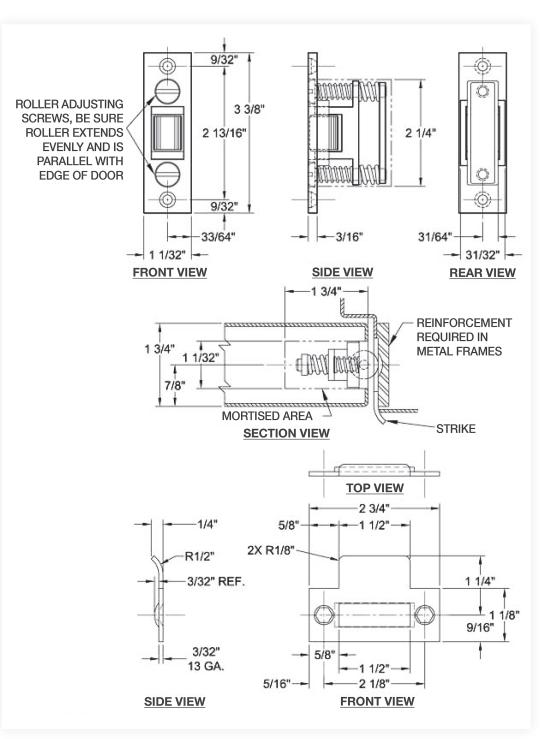

## STAINLESS STEEL ROLLER LATCH (2-3/4" STRIKE)

#DH490

This suicide resistant roller latch is recommended to replace the lever handle or knob type latch on the patient room bathroom door.

This does allow the door to stay closed without the opportunity to tie anything to a lever or knob.

A push/pull plate needs to be installed on both sides of the door to allow operation.

The DH-490 model is available in a 2-3/4" tall strike.

## **Features**

- T Strike 1-1/8" wide x 2-3/4"
- Latch face 1" x 3-3/8"Fasteners
- Fasteners
- Body (2) #10 x 3/4" FH SMS
- Strike # 8 x 3/4" FH SMS