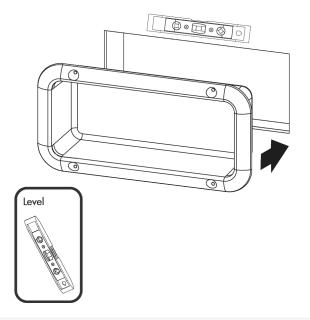

2. Insert the Ligature Resistant Recessed Shelf into the opening. Verify that the Ligature Resistant Recessed Shelf sits level within the opening. If it doesn't fit, adjust the hole opening.

3. Install supplied Mounting Hardware through the four (4) mounting locations using the supplied Torx Bit tool into a secure brace (supplied by installer) or into wall. This will support the Ligature Resistant Recessed shelf. Ensure the mounting structure and mounting hardware can safely support the product in use.

#### NOTE

If mounting on drywall and not to stud, use the appropriate anchors and fasteners for application. Recommend screw in easy anchor or equal for drywall.

Make sure the screws sit flush to 1/64" below mounting surface.