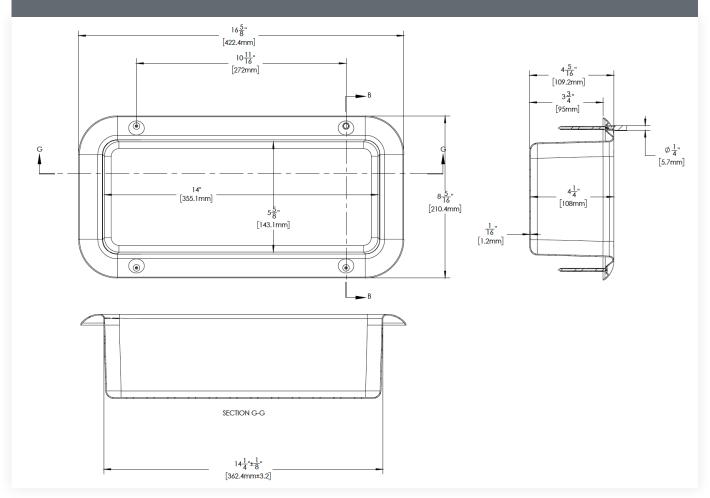

## Installation, Maintenance & Operation Instructions

This suicide resistant Recessed Shelf creates storage space while substantially reducing ligature risk normally associated with standard shelving. It is front mounted for ease of installation. It is composed of stainless steel with white powder coated surfaces. All corners are ground and pre-drilled for mounting. Dimensions are 17"W x 8"H fl ange, 14"W x 5"H inside dimensions, 4"D.

#### **Rough-In Dimensions**

BESAFEPRO.COM 706.705.1500