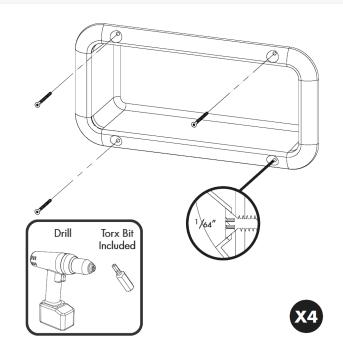

## **Installation Instructions**

 Determine desired mounting position of the Ligature Resistant Recessed Shelf. Ensure mounting location and structure within the wall cavity is capable of supporting the product in use. Measure and cut out wall opening using appropriate tools.

2. Insert the Ligature Resistant Recessed Shelf into the opening. Verify that the Ligature Resistant Recessed Shelf sits level within the opening. If it doesn't fit, adjust the hole opening.

3. Install supplied Mounting Hardware through the four (4) mounting locations using the supplied Torx Bit tool into a secure brace (supplied by installer) or into wall. This will support the Ligature Resistant Recessed shelf. Ensure the mounting structure and mounting hardware can safely support the product in use.

#### NOTE

If mounting on drywall and not to stud, use the appropriate anchors and fasteners for application. Recommend screw in easy anchor or equal for drywall.

Make sure the screws sit flush to 1/64" below mounting surface.