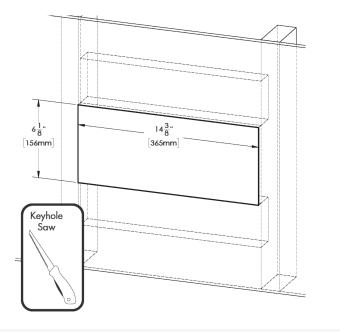

## **Installation Instructions**

 Determine desired mounting position of the Ligature Resistant Recessed Shelf. Ensure mounting location and structure within the wall cavity is capable of supporting the product in use. Measure and cut out wall opening using appropriate tools.