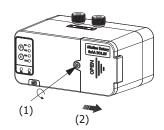

Step 4: Open the AC adapter cover on the solenoid body (1) (Shown separated for clarity). Connect the A/C Adapter to the solenoid body (2). Plug the A/C Adapter into the wall outlet. The A/C light (3) will illuminate.