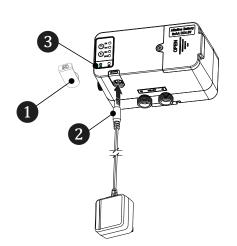

Step 4: Open the AC adapter cover on the solenoid body (1) (Shown separated for clarity). Connect the A/C Adapter to the solenoid body (2). Plug the A/C Adapter into the wall outlet. The A/C light (3) will illuminate.