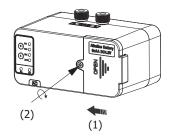

Step 4: Open the AC adapter cover on the solenoid body (1) (Shown separated for clarity). Connect the A/C Adapter to the solenoid body (2). Plug the A/C Adapter into the wall outlet. The A/C light (3) will illuminate.