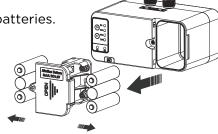

### Installation Instructions

Step 1: Loosen the screw and push the battery box cover to the right to open.

Step 2: Remove the batteries.

Step 3: Put the battery holder back into the solenoid housing and push the battery box cover to the left and then lock the cover with the screw.