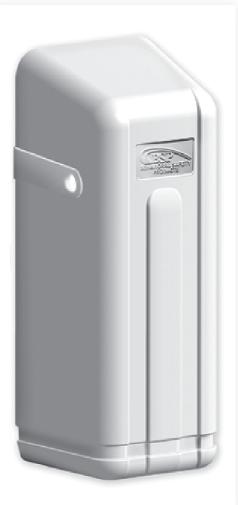

## LIGATURE RESISTANT FLUSH VALVE COVER

## Features

- Minimal parts for easy installation
- Can be mounted as one piece or bottom can be cut for height adjustment
- Bottom slides inside top piece at cut point
- Back side can also be cut for depth adjustment
- Complete kit with angle bracket, security screws, and filler patch for lever handle cut out
- White, high-impact, abuse-resistant, heavy gauge material
- Usable height with bottom is approximately 28 inches
- Shipping weight 10 lbs.