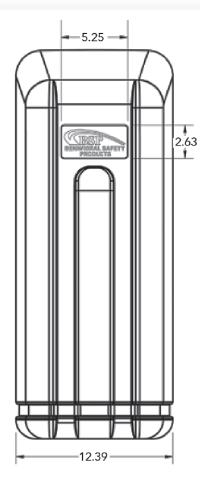

## Features

- Minimal parts for easy installation
- Can be mounted as one piece or bottom can be cut for height adjustment
- Bottom slides inside top piece at cut point
- Back side can also be cut for depth adjustment
- Complete kit with angle bracket, security screws, and filler patch for lever handle cut out
- White, high-impact, abuse-resistant, heavy gauge material
- Usable height with bottom is approximately 28 inches
- Shipping weight 10 lbs.