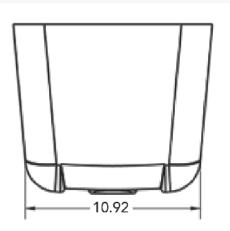

## Features

- Minimal parts for easy installation
- Can be mounted as one piece or bottom can be cut for height adjustment
- Bottom slides inside top piece at cut point
- Back side can also be cut for depth adjustment
- Complete kit with angle bracket, security screws, and filler patch for lever handle cut out
- White, high-impact, abuse-resistant, heavy gauge material
- Usable height with bottom is approximately 28 inches
- Shipping weight 10 lbs.