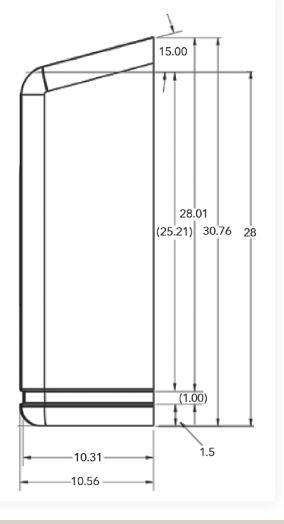

## Features

- Minimal parts for easy installation
- Can be mounted as one piece or bottom can be cut for height adjustment
- Bottom slides inside top piece at cut point
- Back side can also be cut for depth adjustment
- Complete kit with angle bracket, security screws, and filler patch for lever handle cut out
- White, high-impact, abuse-resistant, heavy gauge material
- Usable height with bottom is approximately 28 inches
- Shipping weight 10 lbs.